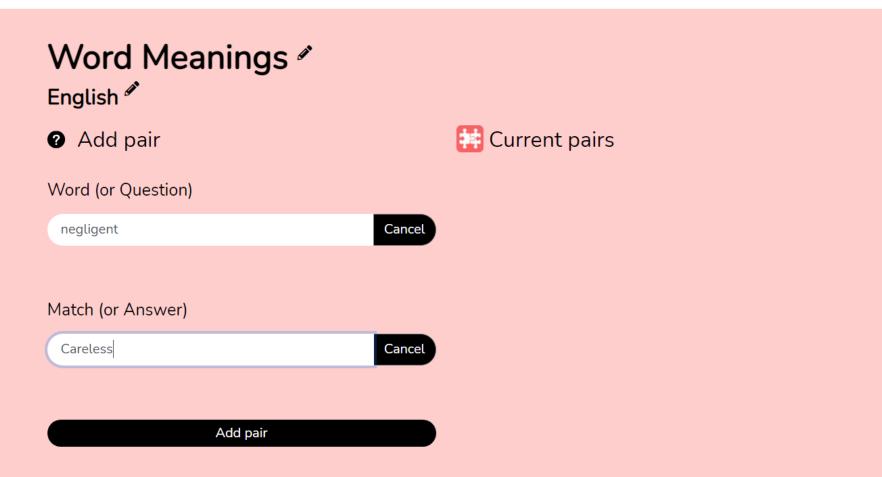

# Ocreate a New List of Matching Pairs

Fill in your quiz details below, then click 'Create'.

Word Meanings

English

Q

My Account My Activities Import Apps f 💟 Se

Current pairs

∃ Abode Home 🖋

Obstruct Hinder A
 Genuine Real A
 Antique Ancient A

∃ Diffuse Spread 🖋

∃ Negligent Careless

Search...

0

### English "

Add pair

Word (or Question) Select an option:

Aa + Text 🛃 + Image 🖳 + Sound

#### Match (or Answer)

Match (Answer)

Add pair

Search...

0