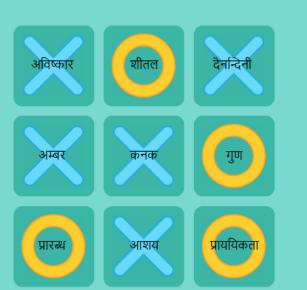

= शीतल <mark>ठंडा</mark> 🖋

Add pair

Welcome, annikumar! log out

0

Home / My Activities / যাब्दकोश / Noughts&Crosses

Copyright © Educandy 2021

#### Welcome, annikumar! log out

0

Home / My Activities / शब्दकोश / Noughts&Crosses

**F**3

∎×)

...

X You

Copyright © Educandy 2021