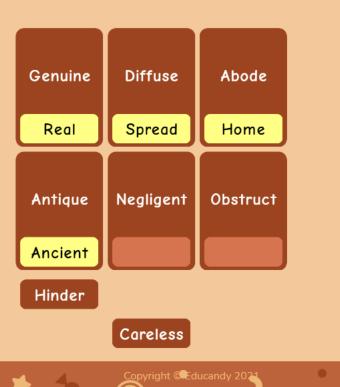

# Ocreate a New List of Matching Pairs

Fill in your quiz details below, then click 'Create'.

Word Meanings

English

Q

My Account My Activities Import Apps f 💟 Se

Current pairs

∃ Abode Home 🖋

Obstruct Hinder A
 Genuine Real A
 Antique Ancient A

∃ Diffuse Spread 🖋

∃ Negligent Careless

Search...

0