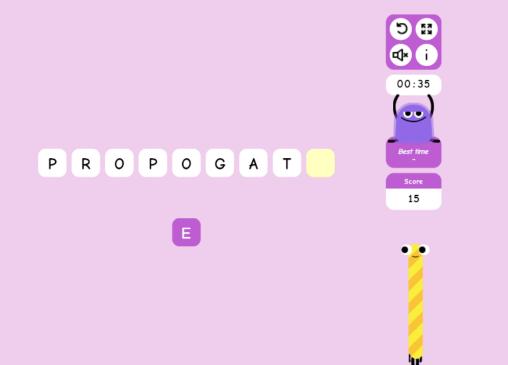

## 🔄 Current words

- 😑 negligent 🖋
- ≡ abode 🖋
- ≡ cheerful 🖋
- ≡ obstruct 🖋
- \Xi genuine 🖋
- ≡ antique 🖋
- 🗏 diffuse 🖋
- ≡ triumph 🖋
- ≡ hideous 🖋
- 😑 propogate 🖋

Q

# Play Spellcheck Activity

Q