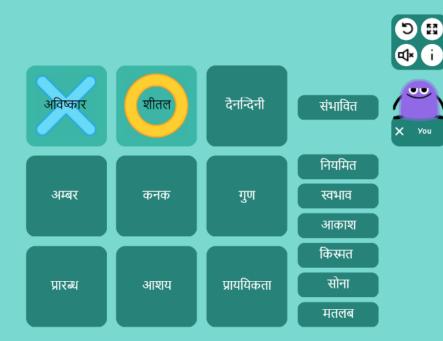

#### Match (or Answer)

Match (Answer)

+ Sound

- 😑 आशय <mark>मतलब</mark> 🖋
- = अम्बर <mark>आकाश</mark> 🖋
- \Xi कनक सोना 🖋
- ≡ गुण स्वभाव 🖋
- प्रारब्ध किस्मत 🖋
- ≡ दैनन्दिनी नियमित 🖋
- ≡ प्राययिकता <mark>संभावित</mark> 🖋

= शीतल <mark>ठंडा</mark> 🖋

Add pair

Welcome, annikumar! log out

0

Home / My Activities / যাब्दकोश / Noughts&Crosses

Copyright © Educandy 2021