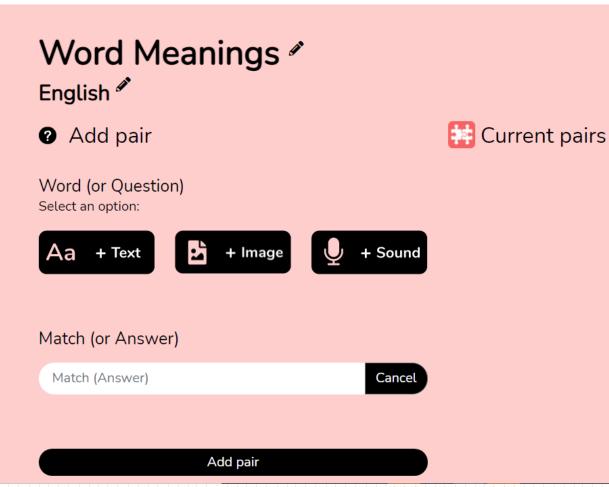

# Ocreate a New List of Matching Pairs

Fill in your quiz details below, then click 'Create'.

Word Meanings

English

Q

My Account My Activities Import Apps f 💟 Se

Current pairs

∃ Abode Home 🖋

### English "

Add pair

Word (or Question) Select an option:

Aa + Text 🛃 + Image 🖳 + Sound

#### Match (or Answer)

Match (Answer)

Add pair

Search...

0