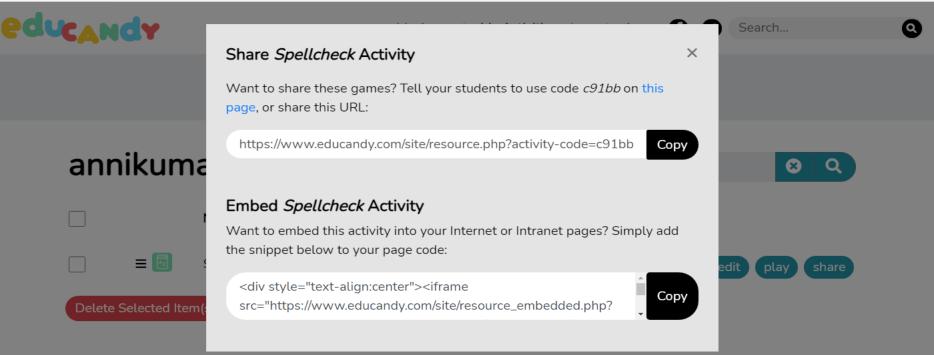

#### Home / My Activities / Spellcheck / Wordsearch

Home / My Activities / Spellcheck / Anagrams

Click here for a print-friendly list of all your activities and share URLs.

# Go to educandy.com and enter the Code: c91bb

My Account My Activities Import Apps

Welcome, annikumar! log out

Q

Home / My Activities / Create Matching Pairs List