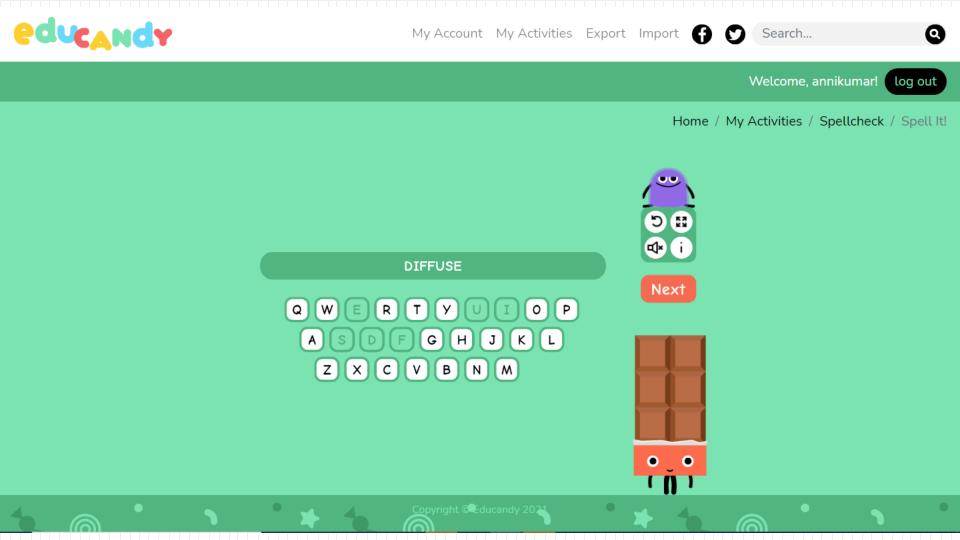

## 🔄 Current words

- 😑 negligent 🖋
- ≡ abode 🖋
- ≡ cheerful 🖋
- ≡ obstruct 🖋
- \Xi genuine 🖋
- ≡ antique 🖋
- 🗏 diffuse 🖋
- ≡ triumph 🖋
- ≡ hideous 🖋
- 😑 propogate 🖋

Q

# Play Spellcheck Activity

Q