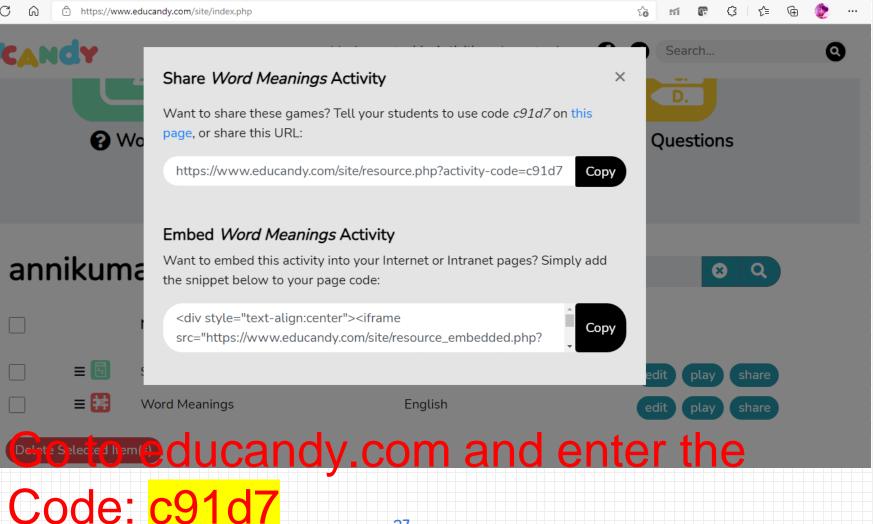

Search...

Q

Go to educandy com and enter the Code: c9224

#### Share Nutrition in Animals Activity

Want to share these games? Tell your students to use code c9224 on this page, or share this URL:

https://www.educandv.com/site/resource.php?activity-code=c9224