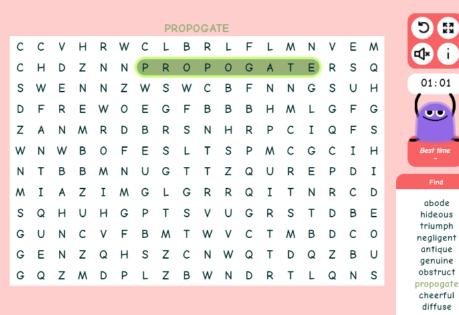

## 🔄 Current words

- 😑 negligent 🖋
- ≡ abode 🖋
- ≡ cheerful 🖋
- ≡ obstruct 🖋
- \Xi genuine 🖋
- ≡ antique 🖋
- 🗏 diffuse 🖋
- ≡ triumph 🖋
- ≡ hideous 🖋
- 😑 propogate 🖋

Q

# Play Spellcheck Activity

Q