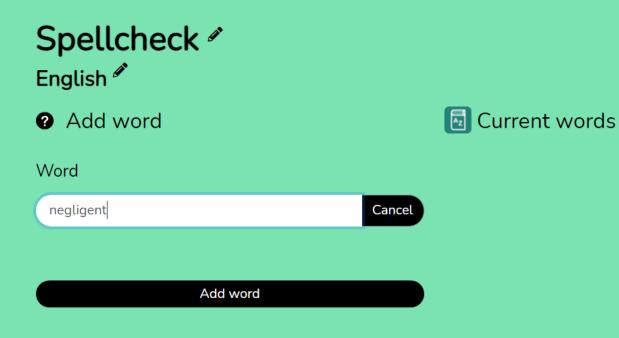

# Create a New List of Words

Fill in your quiz details below, then click 'Create'.

Spellcheck

English

Create

My Account My Activities Import Apps

9

Welcome, annikumar! log out

Home / My Activities / Edit Word List

Duplicate Activity

Spellcheck 
English 
Add word

#### Word

## 🔄 Current words

- 😑 negligent 🖋
- ≡ abode 🖋
- ≡ cheerful 🖋
- ≡ obstruct 🖋
- \Xi genuine 🖋
- ≡ antique 🖋
- 🗏 diffuse 🖋
- ≡ triumph 🖋
- ≡ hideous 🖋
- 😑 propogate 🖋

Q